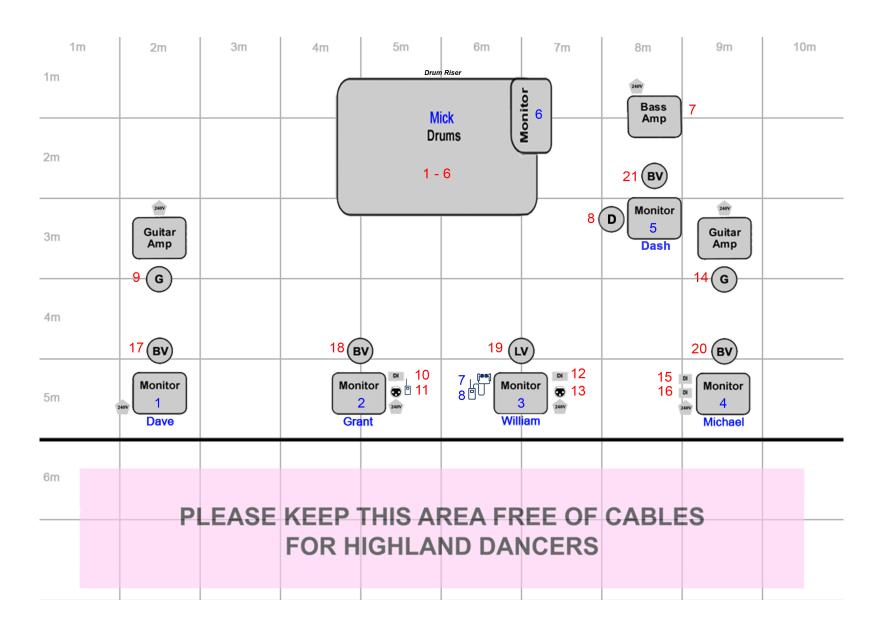

## **CLAYMORE TECHNICAL SPECIFICATION AND STAGE PLOT for FYREFLY**

| FOH Ch | CLAYMORE                        | MIC/DI/XLR      | 48 V | 240 V | MIC SUPPORT | Mon 1 | Mon 2 | Mon 3 | Mon 4                                | Mon 5 | Mon 6 | Mon 7 | Mon 8 | Mon 9 | NOTES                                                                                                                                                                                                                                                                                                                                                                                                                                                                                                                                                                                                                                                                                                                                                                                                                                                                                                                                                                                                                                                                                                                                                                                                                                                                                                                                                                                                                                                                                                                                                                                                                                                                                                                                                                                                                                                                                                                                                                                                                                                                                                                          |
|--------|---------------------------------|-----------------|------|-------|-------------|-------|-------|-------|--------------------------------------|-------|-------|-------|-------|-------|--------------------------------------------------------------------------------------------------------------------------------------------------------------------------------------------------------------------------------------------------------------------------------------------------------------------------------------------------------------------------------------------------------------------------------------------------------------------------------------------------------------------------------------------------------------------------------------------------------------------------------------------------------------------------------------------------------------------------------------------------------------------------------------------------------------------------------------------------------------------------------------------------------------------------------------------------------------------------------------------------------------------------------------------------------------------------------------------------------------------------------------------------------------------------------------------------------------------------------------------------------------------------------------------------------------------------------------------------------------------------------------------------------------------------------------------------------------------------------------------------------------------------------------------------------------------------------------------------------------------------------------------------------------------------------------------------------------------------------------------------------------------------------------------------------------------------------------------------------------------------------------------------------------------------------------------------------------------------------------------------------------------------------------------------------------------------------------------------------------------------------|
| FOH 01 | Kick (in)                       | Sennheiser e901 | YES  |       |             |       |       |       |                                      | Х     | X     | Х     |       | X     | Mounted in bass drum on a Kelly Shu                                                                                                                                                                                                                                                                                                                                                                                                                                                                                                                                                                                                                                                                                                                                                                                                                                                                                                                                                                                                                                                                                                                                                                                                                                                                                                                                                                                                                                                                                                                                                                                                                                                                                                                                                                                                                                                                                                                                                                                                                                                                                            |
|        | Snare (top)                     | Shure SM57      | 120  |       | Short Boom  |       |       |       |                                      |       | X     | X     |       | X     | The annual market and market and annual market annual ma |
| FOH 03 | Hi Hats                         | Sennheiser e914 | YES  |       | Short Boom  |       |       |       |                                      |       | X     | X     |       | X     |                                                                                                                                                                                                                                                                                                                                                                                                                                                                                                                                                                                                                                                                                                                                                                                                                                                                                                                                                                                                                                                                                                                                                                                                                                                                                                                                                                                                                                                                                                                                                                                                                                                                                                                                                                                                                                                                                                                                                                                                                                                                                                                                |
|        | Rack 1                          | Sennheiser e904 | ILO  |       | Onort Boom  |       |       |       |                                      |       | X     | X     |       | X     |                                                                                                                                                                                                                                                                                                                                                                                                                                                                                                                                                                                                                                                                                                                                                                                                                                                                                                                                                                                                                                                                                                                                                                                                                                                                                                                                                                                                                                                                                                                                                                                                                                                                                                                                                                                                                                                                                                                                                                                                                                                                                                                                |
| FOH 05 | Floor Tom                       | Sennheiser e904 |      |       |             |       |       |       |                                      |       | X     | X     |       | X     |                                                                                                                                                                                                                                                                                                                                                                                                                                                                                                                                                                                                                                                                                                                                                                                                                                                                                                                                                                                                                                                                                                                                                                                                                                                                                                                                                                                                                                                                                                                                                                                                                                                                                                                                                                                                                                                                                                                                                                                                                                                                                                                                |
| FOH 06 | OH - Left                       | Rode NT5        | YES  |       | Tall Boom   |       |       |       |                                      |       |       | Х     |       | - ''  |                                                                                                                                                                                                                                                                                                                                                                                                                                                                                                                                                                                                                                                                                                                                                                                                                                                                                                                                                                                                                                                                                                                                                                                                                                                                                                                                                                                                                                                                                                                                                                                                                                                                                                                                                                                                                                                                                                                                                                                                                                                                                                                                |
|        | Bass Guitar                     | XLR or DI       | YES  | YES   | Tuli Boom   |       |       |       |                                      | Х     |       | X     |       |       | Typically uses direct feed from Amplifier                                                                                                                                                                                                                                                                                                                                                                                                                                                                                                                                                                                                                                                                                                                                                                                                                                                                                                                                                                                                                                                                                                                                                                                                                                                                                                                                                                                                                                                                                                                                                                                                                                                                                                                                                                                                                                                                                                                                                                                                                                                                                      |
| FOH 08 | Didgeridoo                      | Shure SM58      | 720  | 120   | Short Boom  |       |       |       |                                      | X     |       | X     |       |       | Typically associated from this incit                                                                                                                                                                                                                                                                                                                                                                                                                                                                                                                                                                                                                                                                                                                                                                                                                                                                                                                                                                                                                                                                                                                                                                                                                                                                                                                                                                                                                                                                                                                                                                                                                                                                                                                                                                                                                                                                                                                                                                                                                                                                                           |
| FOH 09 | Electric Guitar (Dave)          | Sennheiser e906 |      | YES   | Short Boom  | Х     |       |       |                                      | - 11  |       | Х     |       |       |                                                                                                                                                                                                                                                                                                                                                                                                                                                                                                                                                                                                                                                                                                                                                                                                                                                                                                                                                                                                                                                                                                                                                                                                                                                                                                                                                                                                                                                                                                                                                                                                                                                                                                                                                                                                                                                                                                                                                                                                                                                                                                                                |
| FOH 10 | Acoustic Guitar (Grant)         | Petersen DI     | YES  |       | Onort Boom  |       | Х     | Х     | Х                                    |       | х     | X     |       | Х     |                                                                                                                                                                                                                                                                                                                                                                                                                                                                                                                                                                                                                                                                                                                                                                                                                                                                                                                                                                                                                                                                                                                                                                                                                                                                                                                                                                                                                                                                                                                                                                                                                                                                                                                                                                                                                                                                                                                                                                                                                                                                                                                                |
|        | Bag Pipes                       | XLR             |      | YES   |             |       | Х     | X     |                                      |       |       | Х     |       |       | Radio mic system provided by act                                                                                                                                                                                                                                                                                                                                                                                                                                                                                                                                                                                                                                                                                                                                                                                                                                                                                                                                                                                                                                                                                                                                                                                                                                                                                                                                                                                                                                                                                                                                                                                                                                                                                                                                                                                                                                                                                                                                                                                                                                                                                               |
| FOH 12 | Acoustic Guitar (William)       | Petersen DI     | YES  |       |             |       |       | х     |                                      |       |       | Х     |       |       |                                                                                                                                                                                                                                                                                                                                                                                                                                                                                                                                                                                                                                                                                                                                                                                                                                                                                                                                                                                                                                                                                                                                                                                                                                                                                                                                                                                                                                                                                                                                                                                                                                                                                                                                                                                                                                                                                                                                                                                                                                                                                                                                |
| -      | Bodhran                         | XLR             | 120  |       |             |       |       | X     |                                      |       |       | X     |       |       | Dynamic microphone mounted in Bodhran                                                                                                                                                                                                                                                                                                                                                                                                                                                                                                                                                                                                                                                                                                                                                                                                                                                                                                                                                                                                                                                                                                                                                                                                                                                                                                                                                                                                                                                                                                                                                                                                                                                                                                                                                                                                                                                                                                                                                                                                                                                                                          |
| FOH 14 | Electric Guitar (Michael)       | Sennheiser e906 |      | YES   | Short Boom  |       |       |       | Х                                    |       |       | Х     |       |       | ,                                                                                                                                                                                                                                                                                                                                                                                                                                                                                                                                                                                                                                                                                                                                                                                                                                                                                                                                                                                                                                                                                                                                                                                                                                                                                                                                                                                                                                                                                                                                                                                                                                                                                                                                                                                                                                                                                                                                                                                                                                                                                                                              |
| FOH 15 | Fiddle                          | KT DN100        | YES  |       |             |       |       |       | х                                    |       |       | Х     |       |       |                                                                                                                                                                                                                                                                                                                                                                                                                                                                                                                                                                                                                                                                                                                                                                                                                                                                                                                                                                                                                                                                                                                                                                                                                                                                                                                                                                                                                                                                                                                                                                                                                                                                                                                                                                                                                                                                                                                                                                                                                                                                                                                                |
| FOH 16 | Mandolin                        | KT DN100        | YES  |       |             |       |       |       | х                                    |       |       | Х     |       |       |                                                                                                                                                                                                                                                                                                                                                                                                                                                                                                                                                                                                                                                                                                                                                                                                                                                                                                                                                                                                                                                                                                                                                                                                                                                                                                                                                                                                                                                                                                                                                                                                                                                                                                                                                                                                                                                                                                                                                                                                                                                                                                                                |
| FOH 17 | Vox - Far Left (Dave)           | Telefunken M80  |      |       | Tall Boom   | Х     |       |       |                                      |       |       | Х     |       |       |                                                                                                                                                                                                                                                                                                                                                                                                                                                                                                                                                                                                                                                                                                                                                                                                                                                                                                                                                                                                                                                                                                                                                                                                                                                                                                                                                                                                                                                                                                                                                                                                                                                                                                                                                                                                                                                                                                                                                                                                                                                                                                                                |
| FOH 18 | Vox - Left (Grant)              | Telefunken M80  |      |       | Tall Boom   |       | Х     |       |                                      |       |       | Х     |       |       |                                                                                                                                                                                                                                                                                                                                                                                                                                                                                                                                                                                                                                                                                                                                                                                                                                                                                                                                                                                                                                                                                                                                                                                                                                                                                                                                                                                                                                                                                                                                                                                                                                                                                                                                                                                                                                                                                                                                                                                                                                                                                                                                |
| FOH 19 | MAIN VOX - Right (William)      | RADIO MIC       |      |       | Tall Boom   | Х     | Х     | Х     | Х                                    | Х     | Х     | Х     | Х     | Х     | Radio mic system provided by act                                                                                                                                                                                                                                                                                                                                                                                                                                                                                                                                                                                                                                                                                                                                                                                                                                                                                                                                                                                                                                                                                                                                                                                                                                                                                                                                                                                                                                                                                                                                                                                                                                                                                                                                                                                                                                                                                                                                                                                                                                                                                               |
| FOH 20 | Vox - Far Right (Michael)       | Telefunken M80  |      |       | Tall Boom   |       |       |       | Х                                    |       |       | Х     |       |       |                                                                                                                                                                                                                                                                                                                                                                                                                                                                                                                                                                                                                                                                                                                                                                                                                                                                                                                                                                                                                                                                                                                                                                                                                                                                                                                                                                                                                                                                                                                                                                                                                                                                                                                                                                                                                                                                                                                                                                                                                                                                                                                                |
| FOH 21 | Vox - Rear Right (Dash)         | Telefunken M80  |      |       | Tall Boom   |       |       |       |                                      | Х     |       | Х     |       |       |                                                                                                                                                                                                                                                                                                                                                                                                                                                                                                                                                                                                                                                                                                                                                                                                                                                                                                                                                                                                                                                                                                                                                                                                                                                                                                                                                                                                                                                                                                                                                                                                                                                                                                                                                                                                                                                                                                                                                                                                                                                                                                                                |
| FOH 22 | Vox - Rear Left (Craig)         | Telefunken M80  |      |       | Tall Boom   |       |       |       |                                      |       |       | Х     |       | Х     |                                                                                                                                                                                                                                                                                                                                                                                                                                                                                                                                                                                                                                                                                                                                                                                                                                                                                                                                                                                                                                                                                                                                                                                                                                                                                                                                                                                                                                                                                                                                                                                                                                                                                                                                                                                                                                                                                                                                                                                                                                                                                                                                |
| FOH 23 | Conga - Hi                      | Sennheiser e906 |      |       | Short Boom  |       |       |       |                                      |       |       | Х     |       | Х     |                                                                                                                                                                                                                                                                                                                                                                                                                                                                                                                                                                                                                                                                                                                                                                                                                                                                                                                                                                                                                                                                                                                                                                                                                                                                                                                                                                                                                                                                                                                                                                                                                                                                                                                                                                                                                                                                                                                                                                                                                                                                                                                                |
| FOH 24 | Conga - Lo                      | Sennheiser e906 |      |       | Short Boom  |       |       |       |                                      |       |       | Х     |       | Х     |                                                                                                                                                                                                                                                                                                                                                                                                                                                                                                                                                                                                                                                                                                                                                                                                                                                                                                                                                                                                                                                                                                                                                                                                                                                                                                                                                                                                                                                                                                                                                                                                                                                                                                                                                                                                                                                                                                                                                                                                                                                                                                                                |
| FOH 25 | Military Snare                  | XLR             |      |       |             |       |       |       |                                      |       | Х     | Х     |       | Х     | Radio mic system provided by act                                                                                                                                                                                                                                                                                                                                                                                                                                                                                                                                                                                                                                                                                                                                                                                                                                                                                                                                                                                                                                                                                                                                                                                                                                                                                                                                                                                                                                                                                                                                                                                                                                                                                                                                                                                                                                                                                                                                                                                                                                                                                               |
| FOH 26 |                                 |                 |      |       |             |       |       |       |                                      |       |       |       |       |       |                                                                                                                                                                                                                                                                                                                                                                                                                                                                                                                                                                                                                                                                                                                                                                                                                                                                                                                                                                                                                                                                                                                                                                                                                                                                                                                                                                                                                                                                                                                                                                                                                                                                                                                                                                                                                                                                                                                                                                                                                                                                                                                                |
| FOH 27 | PLEASE NOTE:                    |                 |      |       |             |       |       |       | PLEASE NOTE:                         |       |       |       |       |       |                                                                                                                                                                                                                                                                                                                                                                                                                                                                                                                                                                                                                                                                                                                                                                                                                                                                                                                                                                                                                                                                                                                                                                                                                                                                                                                                                                                                                                                                                                                                                                                                                                                                                                                                                                                                                                                                                                                                                                                                                                                                                                                                |
| FOH 28 | CRAIG MAY NOT BE AT THIS SHOW   |                 |      |       |             |       |       |       | IEM SYSTEM IS SUPPLIED BY CLAYMORE   |       |       |       |       |       |                                                                                                                                                                                                                                                                                                                                                                                                                                                                                                                                                                                                                                                                                                                                                                                                                                                                                                                                                                                                                                                                                                                                                                                                                                                                                                                                                                                                                                                                                                                                                                                                                                                                                                                                                                                                                                                                                                                                                                                                                                                                                                                                |
| FOH 29 | THESE CHANNELS AND MONITOR FEED |                 |      |       |             |       |       |       | TO BE ALLOCATED TO MONITOR SENDS     |       |       |       |       |       |                                                                                                                                                                                                                                                                                                                                                                                                                                                                                                                                                                                                                                                                                                                                                                                                                                                                                                                                                                                                                                                                                                                                                                                                                                                                                                                                                                                                                                                                                                                                                                                                                                                                                                                                                                                                                                                                                                                                                                                                                                                                                                                                |
| FOH 30 | MAY BE STRUCK                   |                 |      |       |             |       |       |       | 7 (BAND MIX) AND 8 (MAIN VOCAL ONLY) |       |       |       |       |       |                                                                                                                                                                                                                                                                                                                                                                                                                                                                                                                                                                                                                                                                                                                                                                                                                                                                                                                                                                                                                                                                                                                                                                                                                                                                                                                                                                                                                                                                                                                                                                                                                                                                                                                                                                                                                                                                                                                                                                                                                                                                                                                                |
| FOH 31 |                                 |                 |      |       |             |       |       |       |                                      |       |       |       |       |       |                                                                                                                                                                                                                                                                                                                                                                                                                                                                                                                                                                                                                                                                                                                                                                                                                                                                                                                                                                                                                                                                                                                                                                                                                                                                                                                                                                                                                                                                                                                                                                                                                                                                                                                                                                                                                                                                                                                                                                                                                                                                                                                                |

WHERE DISCUSSED, backline equipment to be provided by the event promoter:

**DRUM KIT** (6 piece): Bass Drum (with double kick pedal), Snare Drum, 3 x Mounted Tom's, Floor Tom, HiHats, Ride Cymbal, 2 x Crash Cymbal's, with all appropriate hardware. **BASS GUITAR AMPLIFIER**: Markbass Littlemark 250 Black Line with Markbass Standard 104H Cabinet, or, Ampeg SVT3 Pro with Ampeg 8x10 Cabinet.

ELECTRIC GUITAR AMPLIFIER'S: 2 x Vox AC30, NO FENDER PLEASE

CONGA'S: Quinto/Conga combination on stands

contact: FOH Engineer - Robert Iurato, 0418513815, robert.iurato@gmail.com

revised 12/2019